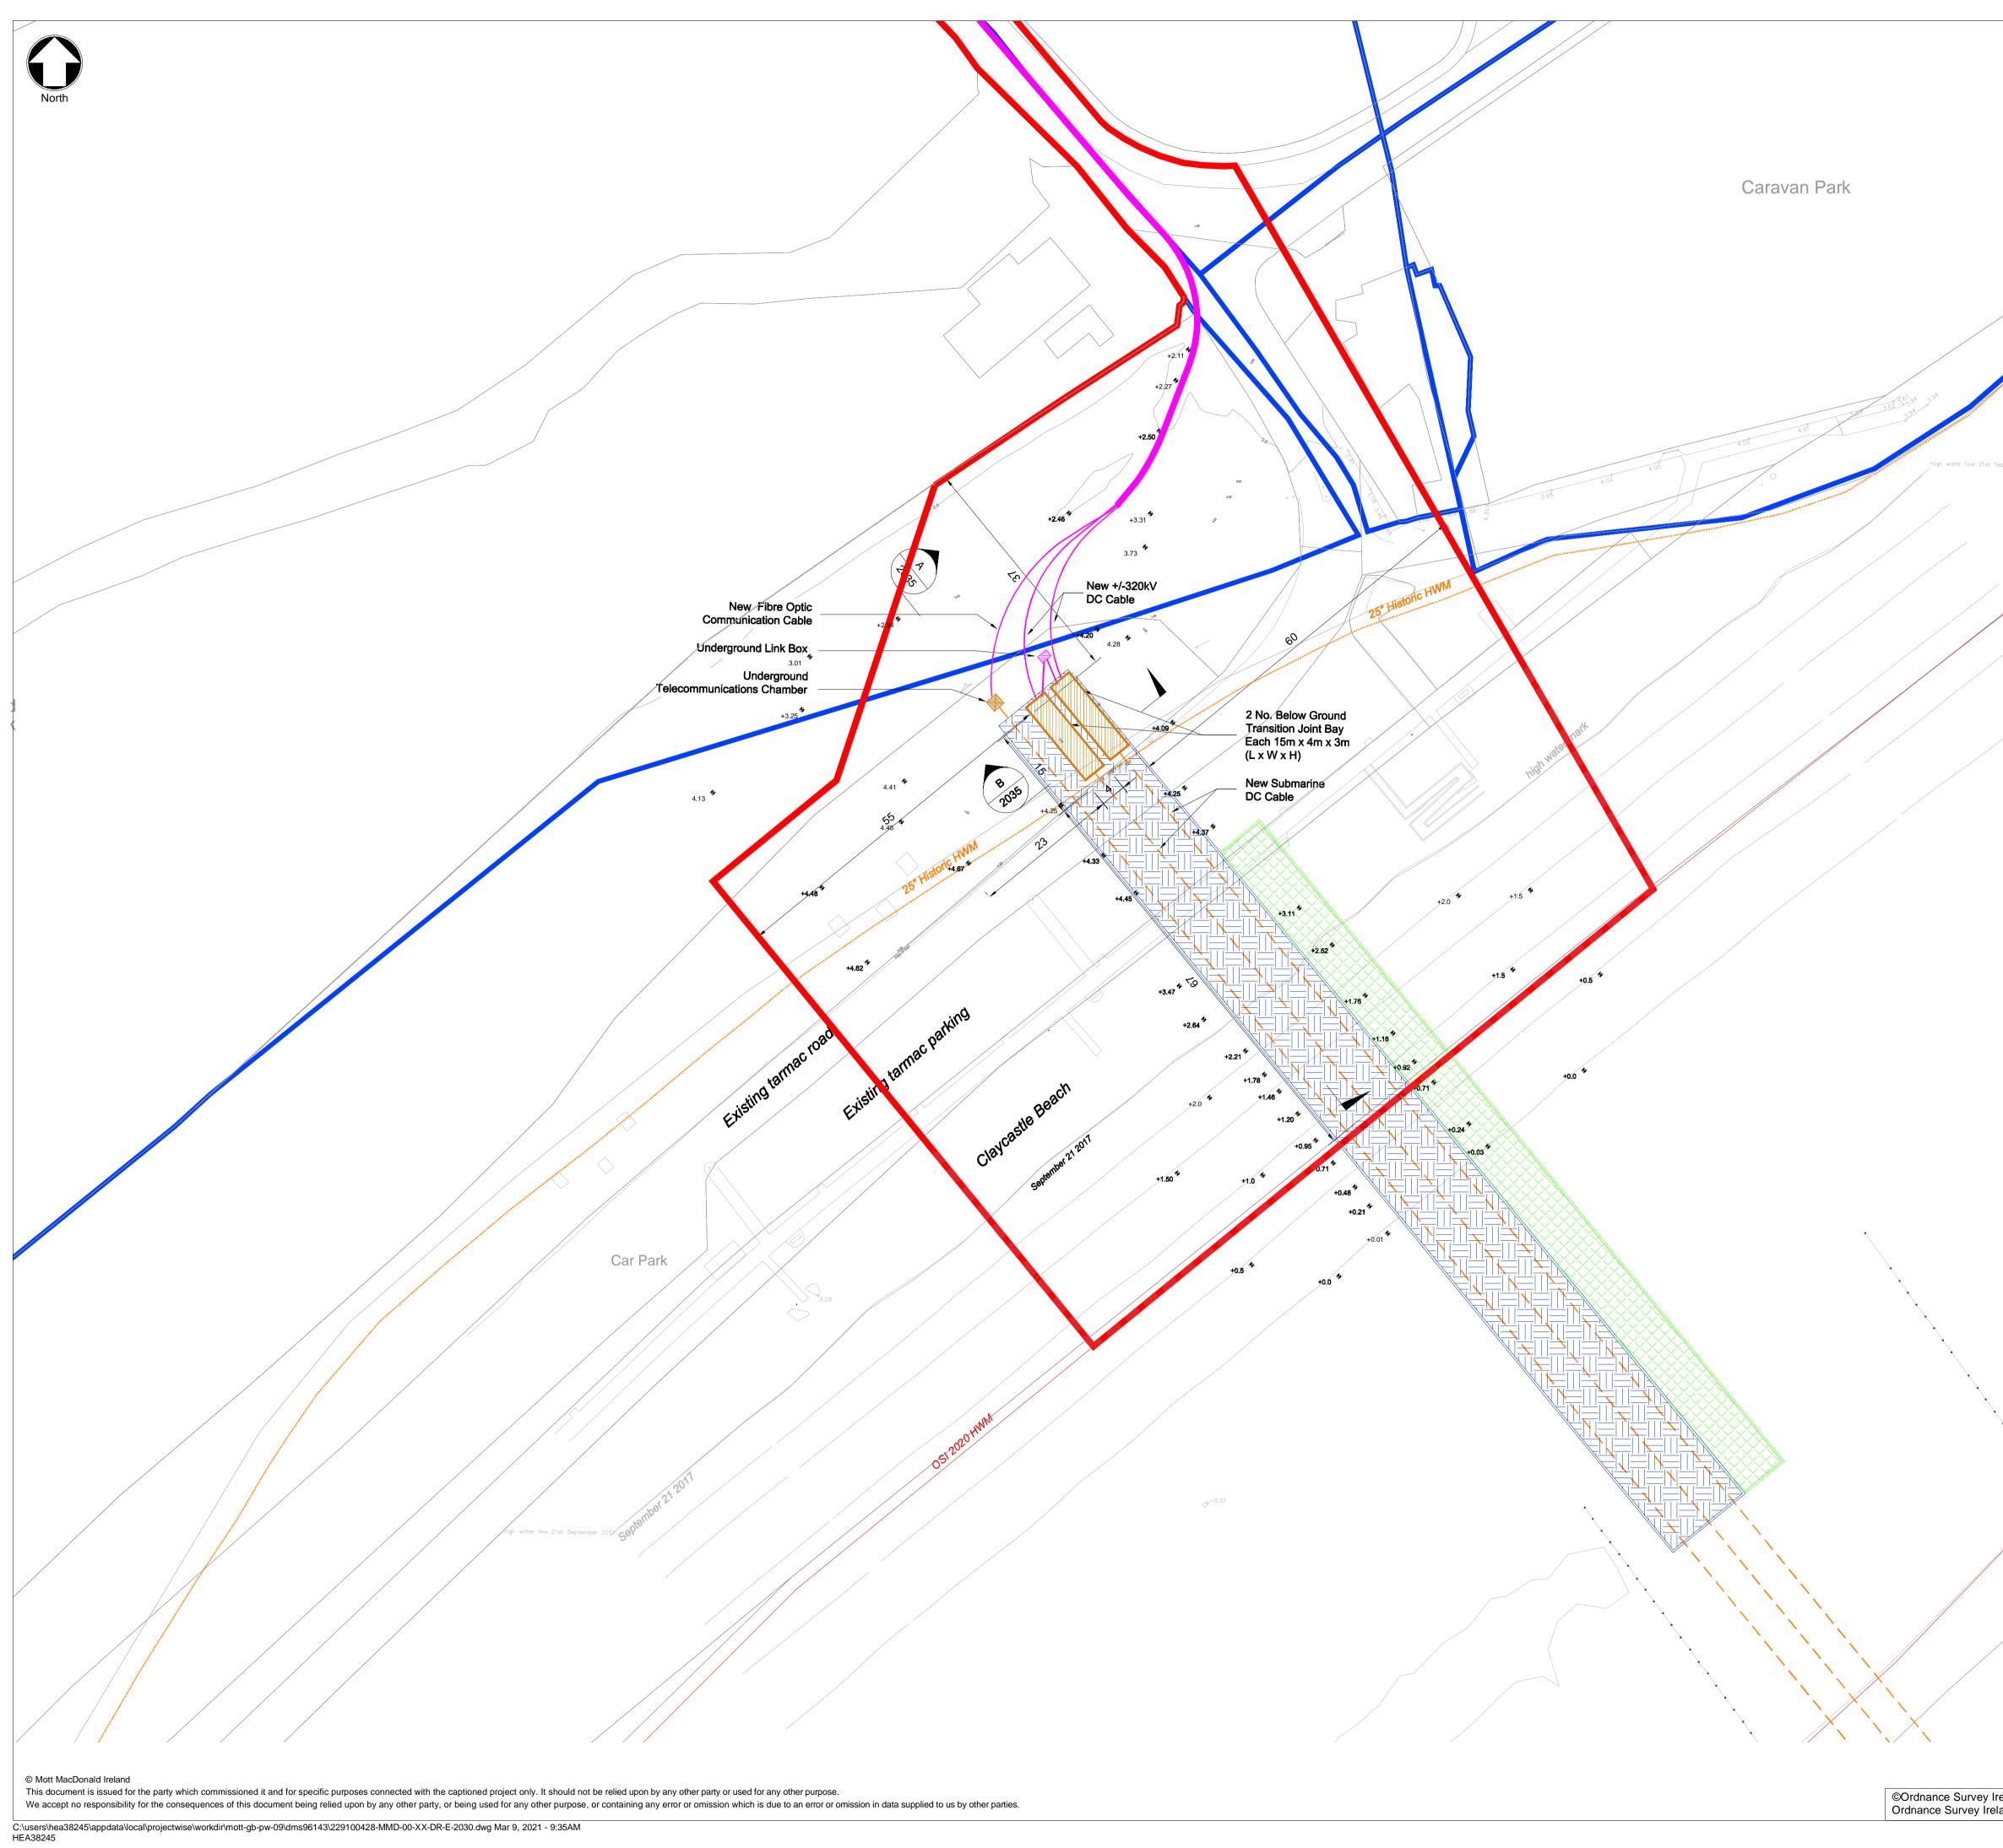

|                                                               | Notes                                                                      |          |                 | - L - N - 6 f                        | - 4                           |                          |              |       |
|---------------------------------------------------------------|----------------------------------------------------------------------------|----------|-----------------|--------------------------------------|-------------------------------|--------------------------|--------------|-------|
|                                                               |                                                                            |          | -               | nly. Not for con<br>etres unless oth |                               |                          |              |       |
|                                                               | 3. Where levels are shown, all levels are in metres above Malin Head datum |          |                 |                                      |                               |                          |              |       |
|                                                               |                                                                            |          |                 |                                      |                               |                          |              |       |
|                                                               |                                                                            |          |                 |                                      |                               |                          |              |       |
|                                                               |                                                                            |          |                 |                                      |                               |                          |              |       |
|                                                               |                                                                            |          |                 |                                      |                               |                          |              |       |
|                                                               |                                                                            |          |                 |                                      |                               |                          |              |       |
|                                                               | Key to symb                                                                | ols      |                 |                                      |                               |                          |              |       |
|                                                               |                                                                            |          | Applica         | tion Site Bound                      | dary                          |                          |              |       |
|                                                               |                                                                            |          |                 | ner Property E                       |                               |                          |              |       |
|                                                               |                                                                            |          |                 | Underground C                        |                               |                          |              |       |
|                                                               |                                                                            |          |                 | round Transitio                      |                               |                          |              |       |
| September 2017                                                |                                                                            |          | 0               |                                      |                               |                          |              |       |
| ANNA                                                          |                                                                            | $\geq$   | Tempo           | rary Cofferdam                       | for Construction              | on Works                 |              |       |
| 051202014111                                                  |                                                                            | L_<br>L_ | Tempo           | rary Causeway                        | for Construction              | on Works                 |              |       |
| 0                                                             |                                                                            |          |                 |                                      |                               |                          |              |       |
|                                                               |                                                                            |          |                 |                                      |                               |                          |              |       |
|                                                               |                                                                            |          |                 |                                      |                               |                          |              |       |
|                                                               |                                                                            |          |                 |                                      |                               |                          |              |       |
|                                                               |                                                                            |          |                 |                                      |                               |                          |              |       |
|                                                               |                                                                            | •        | 10              |                                      |                               |                          | 50           |       |
|                                                               | 1:500                                                                      | 0        | 10m             |                                      | 25m                           |                          | 50m          |       |
|                                                               | Reference d                                                                | Irawings | S               |                                      |                               |                          |              |       |
|                                                               | 229100428-I<br>229100428-I                                                 |          |                 |                                      | Location Plan<br>C Subsea Cat |                          |              |       |
|                                                               |                                                                            |          |                 |                                      | castle Beach -                |                          |              |       |
|                                                               |                                                                            |          |                 |                                      |                               |                          |              |       |
|                                                               |                                                                            |          |                 |                                      |                               |                          |              |       |
| •                                                             |                                                                            |          |                 |                                      |                               |                          |              |       |
| k                                                             |                                                                            |          |                 |                                      |                               |                          |              |       |
|                                                               |                                                                            |          |                 |                                      |                               |                          |              |       |
|                                                               |                                                                            |          |                 |                                      |                               |                          |              |       |
|                                                               |                                                                            |          |                 |                                      |                               |                          |              |       |
|                                                               |                                                                            |          |                 |                                      |                               |                          | ,            |       |
|                                                               | PL1<br>P2 05/03                                                            | 3/2021   | SHY             | Draft Issue                          |                               |                          | DMC          | GMC   |
|                                                               |                                                                            | 2/2021   | BRZ             | Issued for Cli                       | ent Review                    |                          | DMC          | GMC   |
|                                                               | Rev Date                                                                   |          | Drawn           | Description                          |                               |                          | Ch'k'd       | App'd |
|                                                               | Μ                                                                          |          |                 |                                      | South Blo<br>Rockfield        | ck                       |              |       |
|                                                               |                                                                            | Ν        |                 |                                      | Dundrum<br>Dublin 16          |                          |              |       |
|                                                               | MOTT<br>MACDO                                                              | NALI     | D               |                                      |                               | ))1 291 6700             |              |       |
|                                                               |                                                                            |          |                 |                                      | F<br>W www.m                  | ottmac.com               |              |       |
|                                                               |                                                                            |          |                 |                                      |                               |                          |              |       |
|                                                               | Client                                                                     |          |                 |                                      |                               |                          |              |       |
|                                                               |                                                                            |          |                 |                                      |                               |                          |              |       |
| •                                                             | EIRGRID                                                                    |          |                 |                                      |                               |                          |              |       |
|                                                               |                                                                            |          |                 |                                      |                               |                          |              |       |
|                                                               | Title Celtic Interconnector<br>HVDC Subsea Cable Landfall                  |          |                 |                                      |                               |                          |              |       |
|                                                               |                                                                            |          |                 |                                      |                               |                          |              |       |
|                                                               |                                                                            |          |                 | Beach                                |                               | Iuran                    |              |       |
|                                                               |                                                                            |          | ayou            |                                      |                               |                          |              |       |
|                                                               |                                                                            |          |                 |                                      |                               | 1                        | i            |       |
|                                                               | Designed<br>Drawn                                                          |          | stace<br>ulueta |                                      | Eng check<br>Coordination     | D. McCorma<br>D. Monagha |              |       |
|                                                               | Drawn<br>Dwg check                                                         |          | lonaghar        |                                      | Approved                      | G. McCarthy              |              |       |
| OS Mapping Reference:                                         | Scale at A1                                                                | )()      | Statu           |                                      | Rev<br>PL1                    | Secu                     | urity<br>STC | )     |
| OS6348                                                        | Drawing Nu                                                                 | mber     |                 |                                      |                               |                          |              |       |
| reland/Government of Ireland.<br>and Licence No. EN0061519-24 | 229                                                                        | 910      | 0428            | 3-MMD-                               | -00-XX-                       | DR-E-2                   | 2030         |       |